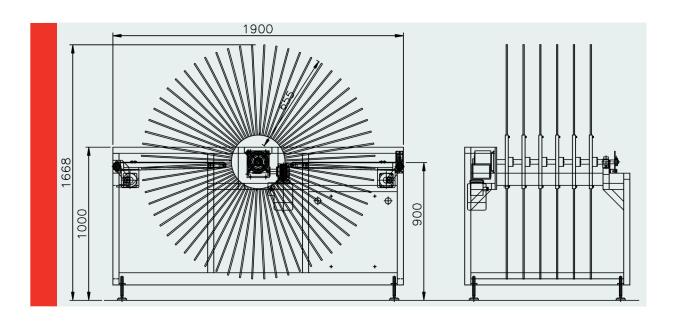

## www.saa-symtek.com

Machine detail

| ТҮРЕ               |                                                                   |
|--------------------|-------------------------------------------------------------------|
| DIMENSIONS (LxWXH) | 1900 x 1080 x 1800 mm                                             |
| WORKING HEIGHT     | 900 ± 50 mm                                                       |
| MAX. PANEL SIZE    | 610 x 610 mm                                                      |
| MIN.PANEL SIZE     | 250 x 250 mm                                                      |
| PANEL THICKNESS    | 0.05 ~ 3.2 mm                                                     |
| THROUGHPUT         | 10 pcs/min                                                        |
| POWER              | 3Ph 220V 60Hz 0.4KW Other power requirements available on demand. |