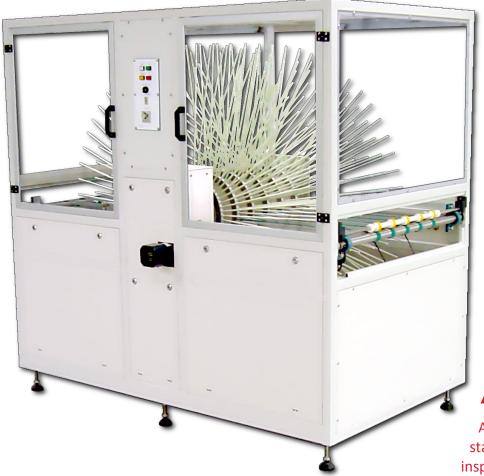

## SB-101 30 pcs. Flip Cooler

PCB
Automation
Developed
by Symtek

## **SUITABLE FOR**

All processes that need cooling, staying, accumulating, flipping or inspecting.

## **DESCRIPTION**

- 1 The boards are supported by rods made of fiber, PE or teflon, to avoid bending.
- 2 The unit is equipped with sensors that detect jams, to avoid damage or warping.
- 3 The transparent cover increases the operator's safety and protects the boards from dust.
- 4 As an option, the unit can be equipped with cooling fans.