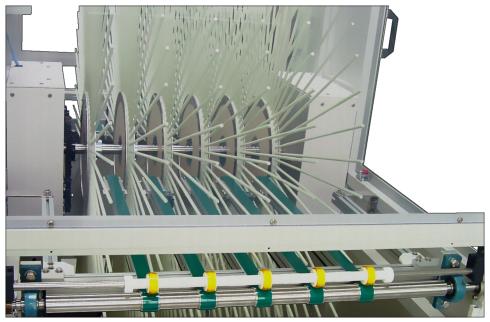

## **DESCRIPTION**

- 1 The boards are supported by rods made of fiber, PE or teflon, to avoid bending.
- 2 The unit is equipped with sensors that detect jams, to avoid damage or warping.
- 3 The transparent cover increases the operator's safety and protects the boards from dust.
- 4 As an option, the unit can be equipped with cooling fans.